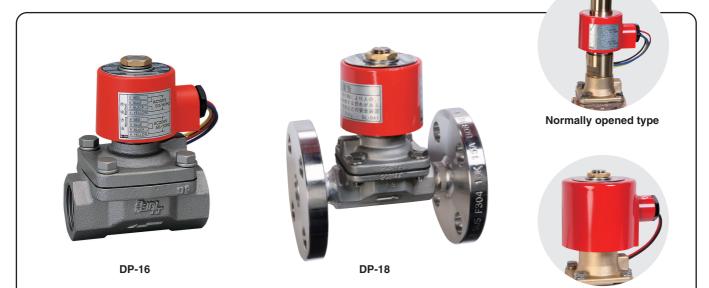

# **DP-16·18 Series**

#### DC coil type

#### Diaphragm type Solenoid Valve

| Voltage and operation | AC voltage      |                 | DC voltage      |                 |
|-----------------------|-----------------|-----------------|-----------------|-----------------|
|                       | Normally closed | Normally opened | Normally closed | Normally opened |
| Screwed type          | DP-16           | DP-16C          | DP-16D          | DP-16CD         |
| Flanged type          | DP-18           | DP-18C          | DP-18D          | DP-18CD         |